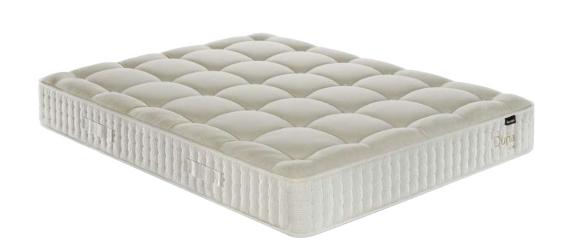

**Firmness (1-10)** 5

Thickness 26 cm

**Core** Latex 100% - 70 kg/m<sup>3</sup>

**Fabric** 93% Viscose - 7% Linen

**Comfort** Cotton/Hemp - 600 g/m<sup>2</sup>

PLA (corn fiber) - 600 g/m<sup>2</sup>

V-Label certified